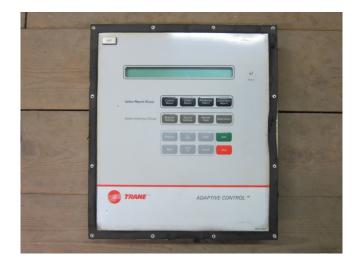

### **Used Trane Adaptive Control Panel UCM-CLD X13650781-01**

Trane Adaptive Control // Part Number: X13650781-01 // Nr. 6400-1020-01. This UCM-CLD chiller control is composed of eight electronic modules, which each have their own 115V or 24V power supply and communicate with each other via a serial link.