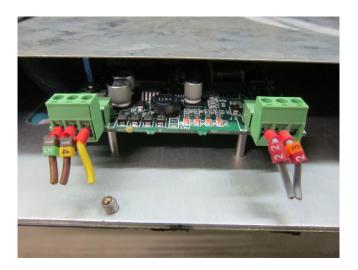

### **Used Trane Adaptive Control Panel UCM-CLD X13650781-01**

Trane Adaptive Control // Part Number: X13650781-01 // Nr. 6400-1020-01. This UCM-CLD chiller control is composed of eight electronic modules, which each have their own 115V or 24V power supply and communicate with each other via a serial link.