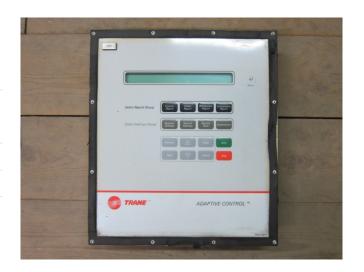

### **Used Trane Adaptive Control Panel UCM-CLD X13650781-01**

Trane Adaptive Control // Part Number: X13650781-01 // Nr. 6400-1020-01. This UCM-CLD chiller control is composed of eight electronic modules, which each have their own 115V or 24V power supply and communicate with each other via a serial link.