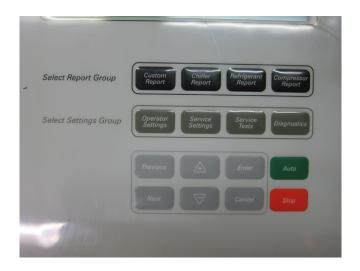

### **Used Trane Adaptive Control Panel UCM-CLD X13650781-01**

Trane Adaptive Control // Part Number: X13650781-01 // Nr. 6400-1020-01. This UCM-CLD chiller control is composed of eight electronic modules, which each have their own 115V or 24V power supply and communicate with each other via a serial link.